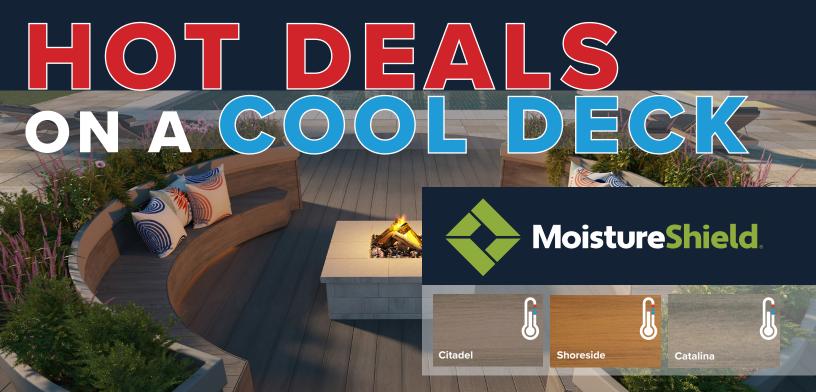

## \$750 VOUCHER

for order of MoistureShield Decking

**CoolDeck® Technology** helps reduce heat absorption up to 35% so you can stay cooler under the hot summer sun - protect you & your pet's feet!

**TruTexture**<sup>™</sup> **Surface,** exclusive to the Meridian line, captures both the look and feel of real wood.

## **GUIDELINES:**

- ▶ Minimum deck size of 320sf
- ► Eligible Decking: Meridian Cool Deck: Citadel, Shoreside, & Catalina
- ► Eligible Railing: Discovery, Compass (Matte Black) & Navigator (white)
- ▶ Must be purchased through a **BlueLinx** approved dealer
- ► Special Order No Returns
- ► Must all be for same job/location
- ► Material must ship to dealer by August 15, 2023
- ▶ Runs April 10 June 30, 2023